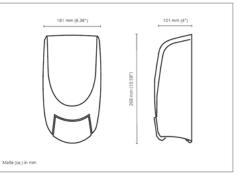

#### **MEASUREMENTS:**

Height: ca. 268 mm, Width: ca. 161 mm, Depth: ca. 101 mm

Our practical advice and various recommendations, which do not imply any warranty on our part for the properties of our products, are based on many years of experience. However, they are not binding, including as regards intellectual property rights of third parties and foreign legislation, and do not excuse our customers from conducting their own tests on our products and methods for fitness for purpose.