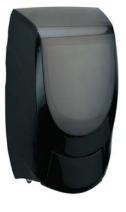

## NEPTUNE STANDARD

Dispenser for Physioderm®'s 1-L-Neptune-bottles

### NEPTUNE STANDARD

**Dispenser for Physioderm<sup>®</sup>'s 1-L-Neptune-bottles** 

#### **PRODUCT DESCRIPTION:**

Stable casing made of plastics, black or white design with push button